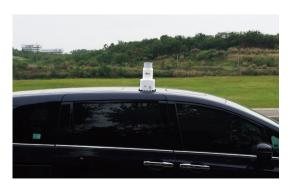

# 360

## Infrared Panoramic E.O.S

#### Portable 640×512



#### **APPLICATION SCENARIOS**







Vehicle patrol

#### **PRODUCT HIGHLIGHTS**



Small, lightweight, portable

The size is only 161x205.5x290.5mm

Wireless transmission, instant connection

Wireless transmission distance up to 50m



Mobile power supply

8 hours of outdoor mobile patrol



Tablet control

Equipped with mobile tablet, support touch operation

### **TECHNICAL DATA**

| Product type                      |               | XSENTRY-UM619B                    | XSENTRY-UM625B |
|-----------------------------------|---------------|-----------------------------------|----------------|
| Infrared Panoramic E.O.S Hardware |               |                                   |                |
| Detector type                     |               | Uncooled                          |                |
| Detector resoluti