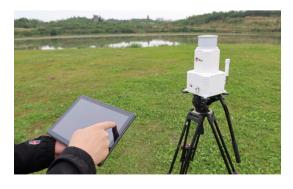

# 360

## Infrared Panoramic E.O.S

#### Portable 640×512



#### **APPLICATION SCENARIOS**







Vehicle patrol

#### **PRODUCT HIGHLIGHTS**



Small, lightweight, portable

The size is only 161x205.5x290.5mm

Wireless transmission, instant connection

Wireless transmission distance up to 50m



Mobile power supply

8 hours of outdoor mobile patrol



Tablet control

Equipped with mobile tablet, support touch operation

### **TECHNICAL DATA**

| Product type                      |               | XSENTRY-UM619B                    | XSENTRY-UM625B |
|-----------------------------------|---------------|-----------------------------------|----------------|
| Infrared Panoramic E.O.S Hardware |               |                                   |                |
| Detector type                     |               | Uncooled                          |                |
| Detector reso