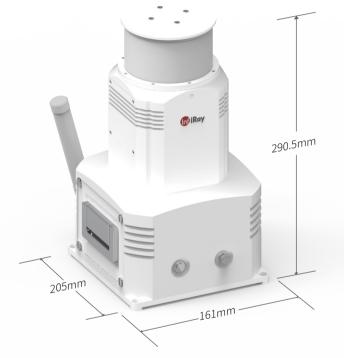

#### **PRODUCT HIGHLIGHTS**

Small, lightweight, portable

The size is only 161x205.5x290.5mm

Wireless transmission, instant connection

Wireless transmission distance up to 50m

Mobile power supply

8 hours of outdoor mobile patrol

### **TECHNICAL DATA**

| Product type                      |               | XSENTRY-UM619B                    | XSENTRY-UM625B |
|-----------------------------------|---------------|-----------------------------------|----------------|
| Infrared Panoramic E.O.S Hardware |               |                                   |                |
| Detector type                     |               | Uncooled                          |                |
| Detector resolution               |               | 640×512                           |                |
| Focal length                      |               | 19mm                              | 25mm           |
| Panoramic image resolution        |               | 9900×512                          | 13000×512      |
| 360 Degree scanning speed         |               | 0.61Hz                            | 0.48Hz         |
| 180 Degree scanning speed         |               | 1.23Hz                            | 0.92Hz         |
| Horizontal FOV                    |               | 360°                              |                |
| Vertical FOV                      |               | 18.4°                             | 14°            |
| Vertical adjustment range         |               | ±5°                               |                |
| Ingress protection                |               | IP66                              |                |
| Dimension (L×W×H)                 |               | 161×205×290.5mm                   |                |
| Weight                            |               | 5.1kg                             |                |
| Max. Operating temperature range  |               | - 40°C~+50°C                      |                |
| Detecting<br>distance             | People (1.7m) | 600m                              | 750m           |
|                                   | Vehicle (4m)  | 1200m                             | 1500m          |
|                                   |               | Detachable battery                |                |
| Battery capacity                  |               | 24V6Ah(Equipped with 2 batteries) |                |
|                                   |               | Wireless transmission             |                |
| Transmission mode                 |               | wifi                              |                |
| Transmission distance             |               | 50m                               |                |
|                                   |               | Portable Operation Panel          |                |
| Operating system                  |               | Windows                           |                |
| Size                              |               | 10.1 inch                         |                |